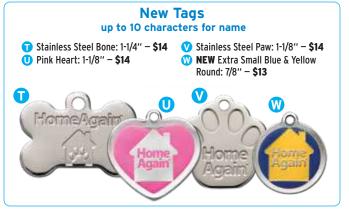

# Make it even easier to identify your pet. Save your lost pet a trip to the shelter to be scanned for a chip!

HomeAgain® offers high quality collar tags engraved with your pet's name and microchip ID number.

| Pet name                                                                                    | engraving of your |              | Microcl |                 |                          |     | Tve | e (pl | ease | circle | e one)    | Price                      | Total pric |
|---------------------------------------------------------------------------------------------|-------------------|--------------|---------|-----------------|--------------------------|-----|-----|-------|------|--------|-----------|----------------------------|------------|
|                                                                                             |                   |              |         |                 |                          |     |     | -     |      | JV     |           | \$                         | \$         |
|                                                                                             |                   |              |         |                 |                          |     | N   | 0     | rι   | υV     | w         | \$                         | \$         |
| o order for additiona                                                                       | nets or view ad   | lditional st | vles v  | isit <b>hon</b> | neagain                  | om  |     |       |      |        | allow 3-4 | Handlir<br>weeks for deliv | ery        |
| o order for additiona                                                                       | pets or view ad   | lditional st | yles v  | isit <b>hon</b> | neagain.                 | com |     |       |      |        | allow 3-4 |                            | ery        |
| To order for additiona<br>flake check payable to "HomeA<br>or provide credit card informati | ain®''            |              | •       |                 | neagain.<br><b>ormat</b> |     |     |       |      |        | allow 3-4 | weeks for deliv            | ery        |