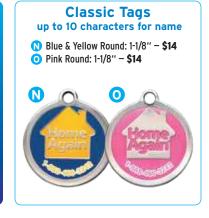

# Make it even easier to identify your pet. Save your lost pet a trip to the shelter to be scanned for a chip!

HomeAgain® offers high quality collar tags engraved with your pet's name and microchip ID number.

| Pet name                                                                                    | engraving of your |              | Microcl |                 |                          |     | Tve | e (pl | ease | circle | e one)    | Price                      | Total pric |
|---------------------------------------------------------------------------------------------|-------------------|--------------|---------|-----------------|--------------------------|-----|-----|-------|------|--------|-----------|----------------------------|------------|
|                                                                                             |                   |              |         |                 |                          |     |     | -     |      | JV     |           | \$                         | \$         |
|                                                                                             |                   |              |         |                 |                          |     | N   | 0     | rι   | υV     | w         | \$                         | \$         |
| o order for additiona                                                                       | nets or view ad   | lditional st | vles v  | isit <b>hon</b> | neagain                  | om  |     |       |      |        | allow 3-4 | Handlir<br>weeks for deliv | ery        |
| o order for additiona                                                                       | pets or view ad   | lditional st | yles v  | isit <b>hon</b> | neagain.                 | com |     |       |      |        | allow 3-4 |                            | ery        |
| To order for additiona<br>flake check payable to "HomeA<br>or provide credit card informati | ain®''            |              | •       |                 | neagain.<br><b>ormat</b> |     |     |       |      |        | allow 3-4 | weeks for deliv            | ery        |